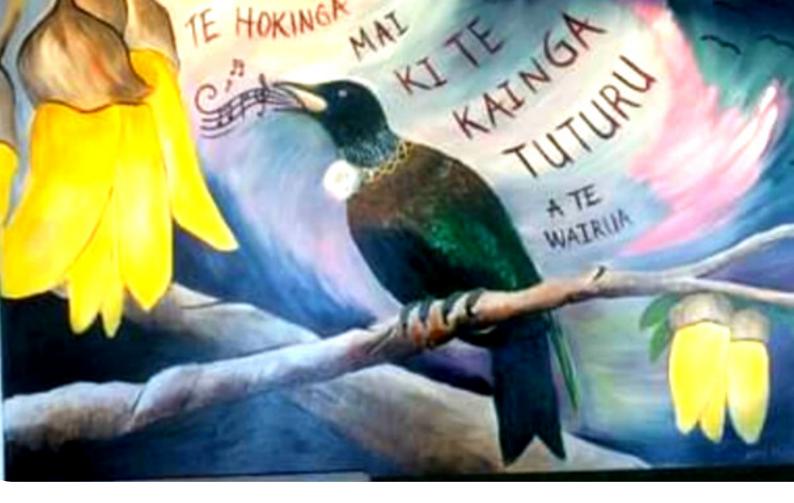

### **NEW ZEALAND FLAVOUR**

commissioned artwork

#### **TE HAA CREATIONS**

Jenny Matheson is a local artist and qualified school teacher. She has been painting for over 20 years and has had her artwork commissioned by: Porirua Court House, Newtown Public Library and Henderson South School to name a few. Jenny's artwork is inspired by her love for colour and nature.