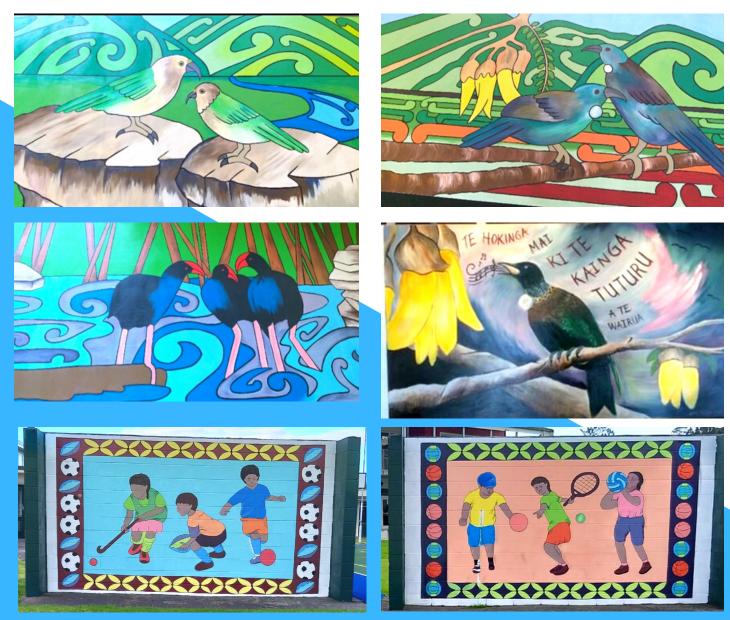

#### CAPTURE THE THEMES

Larger than life sports walls

### **NEW ZEALAND FLAVOUR**

commissioned artwork

#### **TE HAA CREATIONS**

Jenny Matheson is a local artist and qualified school teacher. She has been painting for over 20 years and has had her artwork commissioned by: Porirua Court House, Newtown Public Library and Henderson South School to name a few. Jenny's artwork is inspired by her love for colour and nature.