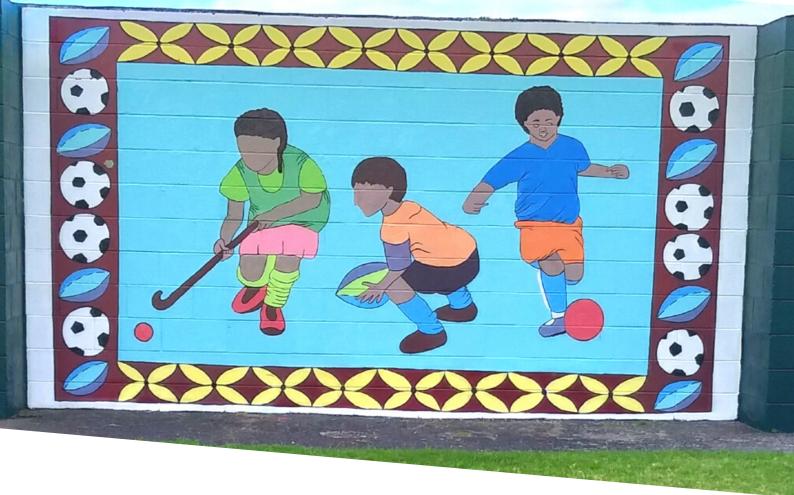

## TEHAA CREATIONS



**1ST APRIL 2022** 

#### ARTIST

Jenny Matheson

Mobile: 027-698-4881 Email: jenymatheson@gmail.com



### **STORIES BROUGHT TO LIFE**

Take your space from boring to amazing. We create custom murals for your space!



#### MAKE A STATEMENT

Colour your space with vibrantly colored walls and eyecatching designs.



#### CAPTURE THE THEMES

Larger than life sports walls





### **NEW ZEALAND FLAVOUR**

commissioned artwork



# ARTIST BACKGROUND

#### **TE HAA CREATIONS**

Jenny Matheson is a local artist and qualified school teacher. She has been painting for over 20 years and has had her artwork commissioned by: Porirua Court House, Newtown Public Library and Henderson South School to name a few. Jenny's artwork is inspired by her love for colour and nature.

#### **RING FOR YOUR CUSTOM MURAL QUOTE TODAY**