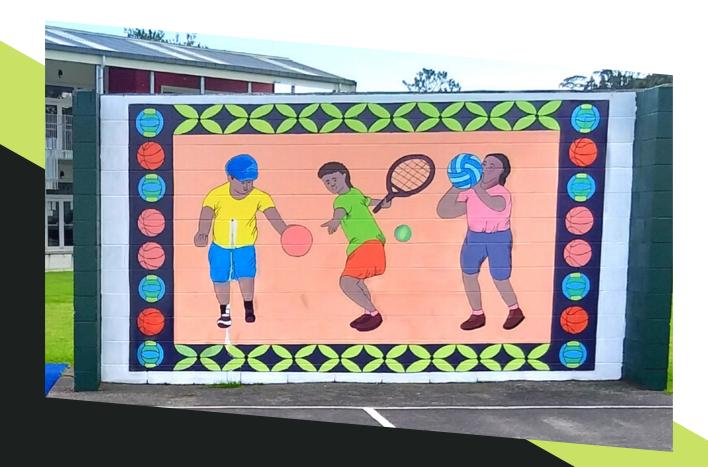

## TEHAA CREATIONS



**1ST APRIL 2022** 

#### ARTIST

Jenny Matheson

Mobile: 027-698-4881 Email: jenymatheson@gmail.com



### **STORIES BROUGHT TO LIFE**

Take your space from boring to amazing. We create custom murals for your space!



#### MAKE A STATEMENT

Colour your space with vibrantly colored walls and eyecatching designs.



#### CAPTURE THE THEMES

Larger than life sports walls





### **NEW ZEALAND FLAVOUR**

commissioned artwork



# ARTIST BACKGROUND

#### **TE HAA CREATIONS**

Jenny Matheson is a local artist and qualified school teacher. She has been painting for over 20 years and has had her artwork commissioned by: Porirua Court House, Newtown Public Library and Henderson South School to name a few. Jenny's artwork is inspired by her love for colour and nature.

#### **RING FOR YOUR CUSTOM MURAL QUOTE TODAY**