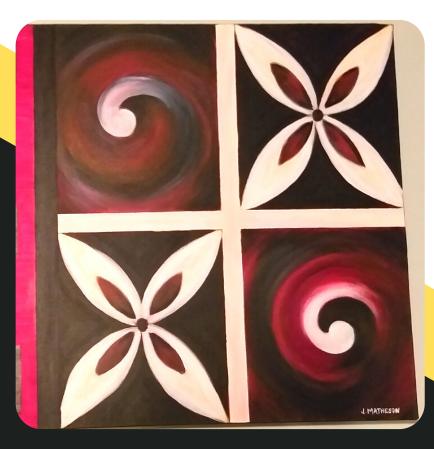

#### **TE HAA CREATIONS**

Jenny Matheson is a local artist and qualified school teacher. She has been painting for over 20 years and has had her artwork commissioned by: Porirua Court House, Newtown Public Library and Henderson South School to name a few. Jenny's artwork is inspired by her love for colour and nature.